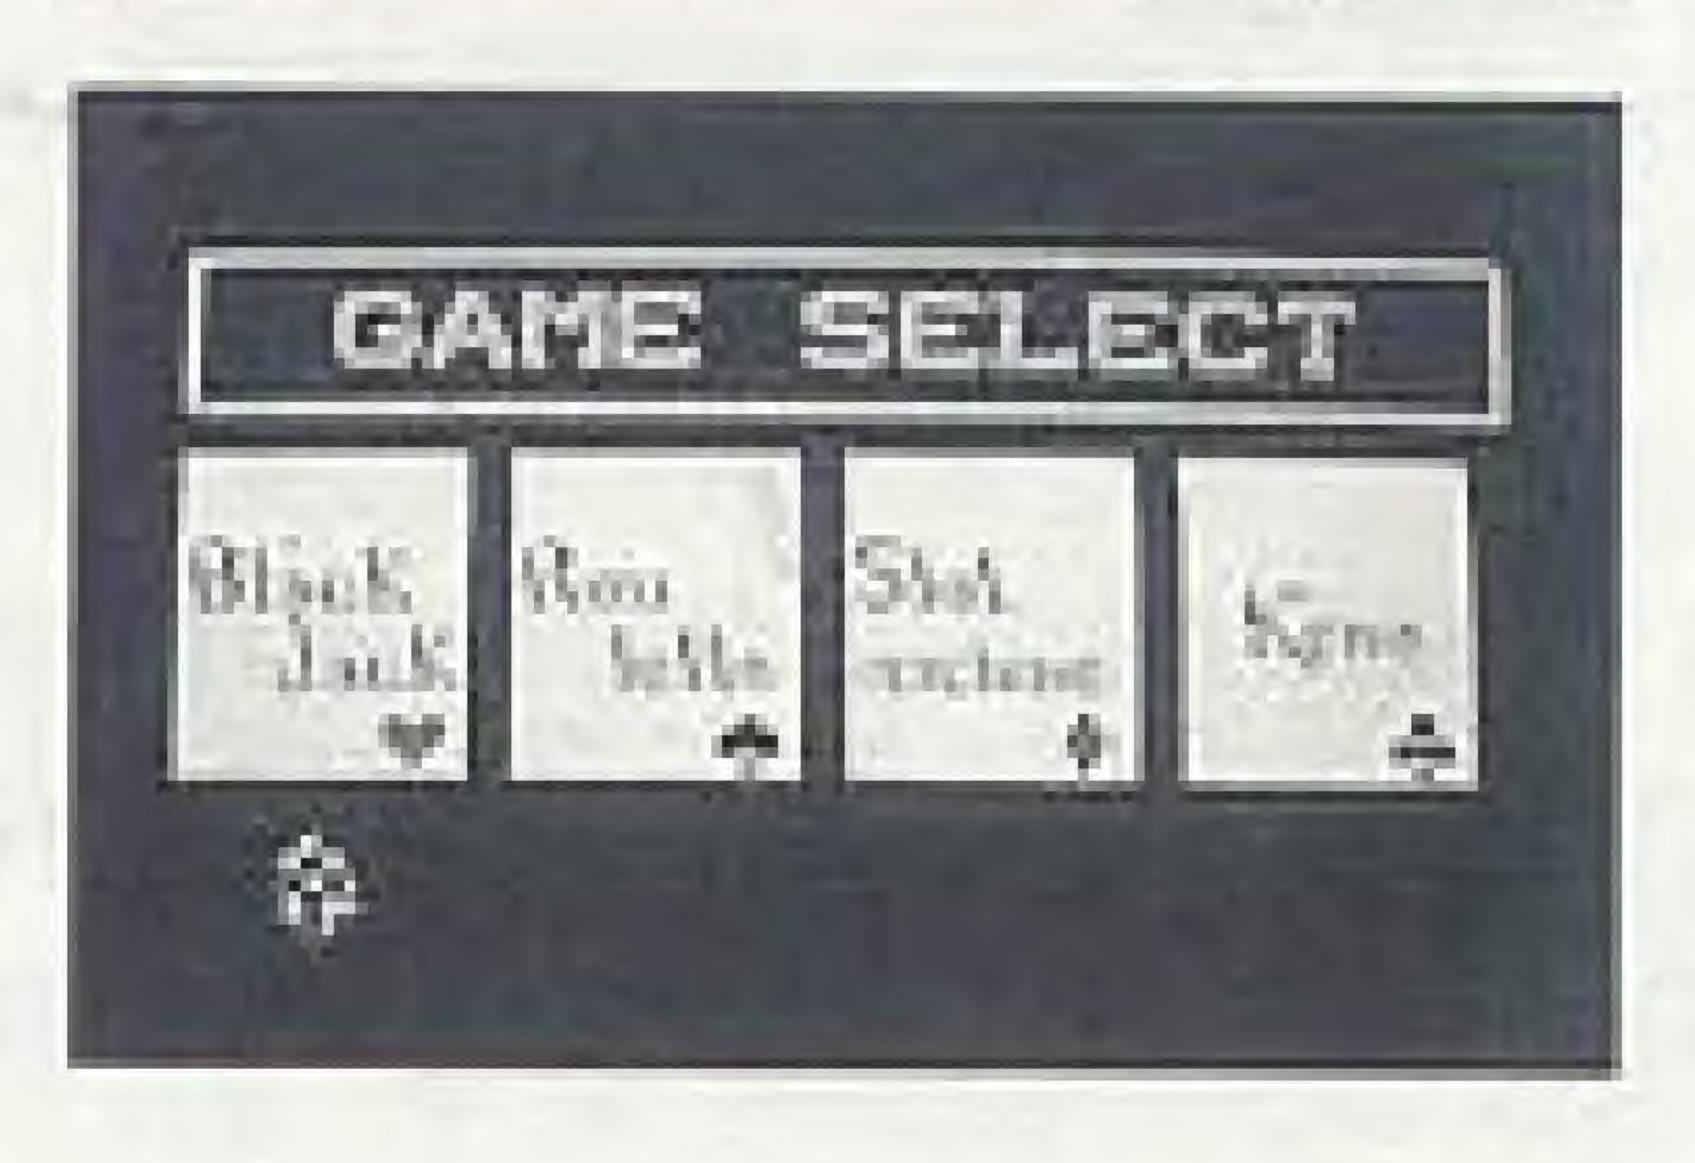

## STARTING THE GAME

- A. Pressing the Start Button will display the Game Select screen. Use the Select button to choose One Spot or Vegas Dream. Selecting Vegas Dream will display the B screen shown below, and selecting One Spot will show screen C.
- B. If you are starting a new game choose START and the Name Entry screen will appear. If you are continuing from an earlier game, select CONTINUE, and enter it with the A button.
- C. When the Game Select screen appears, select the game you want to play with the control pad and enter it with the Start button.

### GAME CHANGE

If you select GAME CHANGE on the subscreen, the four games will be displayed. Select the new game using the control pad, and enter your choice with the A button.